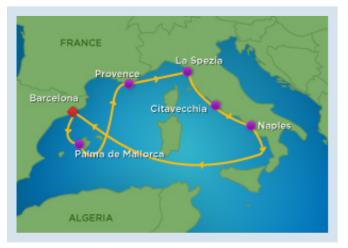

## 7 Night Western Mediterranean Cruise

Ship Name: Allure Of The Seas

2020 Sail Date: Oct 25

**Destination: Europe** 

Departure Port: Barcelona, Spain

Ports of Call : Barcelona, Spain; Palma De Mallorca, Spain; Provence(Marseille), France; Florence/pisa(Laspezia)italy; Rome(Civitavecchia), Italy; Naples, Italy; Cruising; Barcelona, Spain